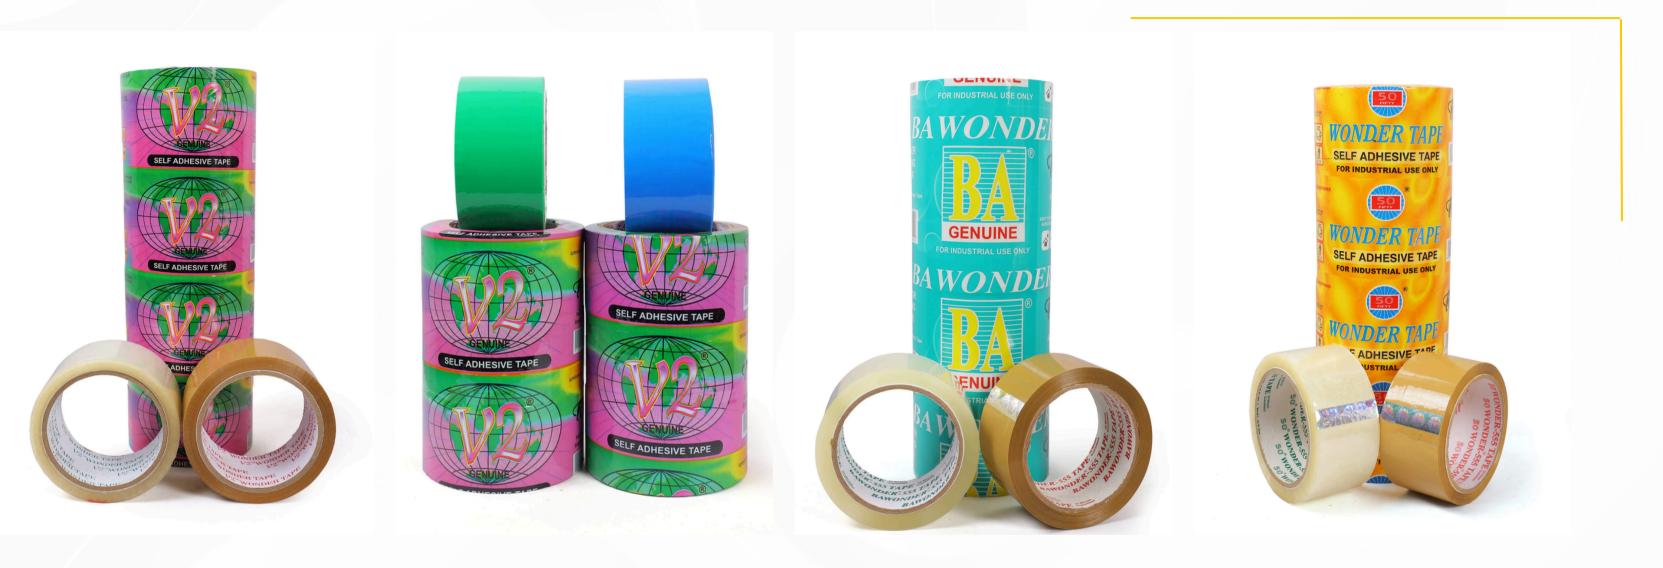

ds of high-volume packaging and industrial applications. These rolls are significantly larger than standard tape rolls, providing an economical and efficient solution for businesses with substantial packaging needs. By reducing the frequency of roll changes, jumbo rolls help to streamline operations and increase productivity. Shiv Packaging Industries' jumbo rolls are made from top-quality materials, ensuring excellent adhesive strength and durability. They are available in various widths and lengths to suit different applications, whether for sealing, bundling, or reinforcing packages. The high-capacity rolls are ideal for use in manufacturing, warehousing, and distribution environments, where consistent performance and reliability are critical.





### • **PRODUCT BY BRAND** • • • • •



### **WHY CHOOSE US**









Innovation

Quality

Reliability

Customer Focus





Sustainability





### **CONTACT US**

We'd love to hear from you! Whether you have a question, need assistance, or want to discuss how we can work together, feel free to reach out. Our team is here to provide the support you need.



+<u>91 252 2299 686</u>



<u>enquiry@shivpackind.com</u>



### SHIV PACKAGING **INDUSTRIES**

Bldg. No. A/2, Unit No. 8, Krishna Complex, Opp. Kamal, Motor, Sonale Village, Bhiwandi - 421302







# THANK YOU