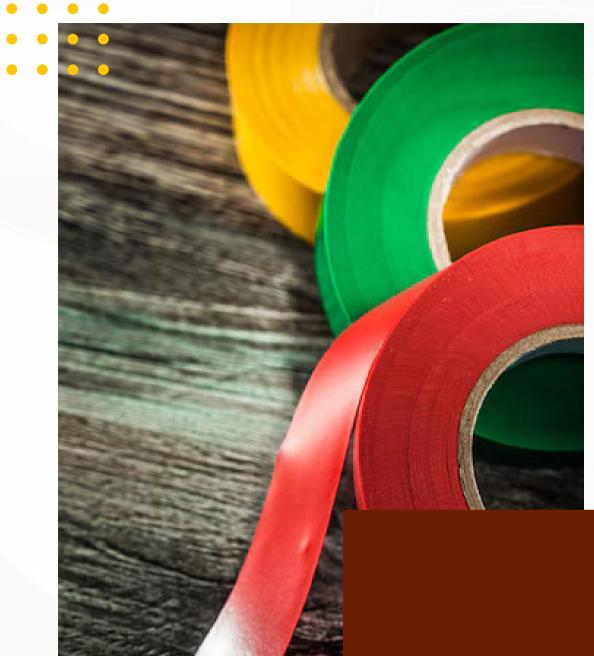

### **COLORED TAPES**

Colored tapes are another versatile product offered by Shiv Packaging Industries, ideal for a wide range of applications in both industrial and commercial settings. These tapes come in various colors, allowing for easy identification, color-coding, and organization of packages, inventory, or workspaces. The vibrant colors ensure high visibility, making them suitable for marking hazards, distinguishing different sections, or simply adding a touch of personalization to packaging.

Shiv Packaging Industries' colored tapes are manufactured using high-quality materials, ensuring strong adhesion, durability, and resistance to wear and tear. They are available in different widths and lengths to meet diverse requirements