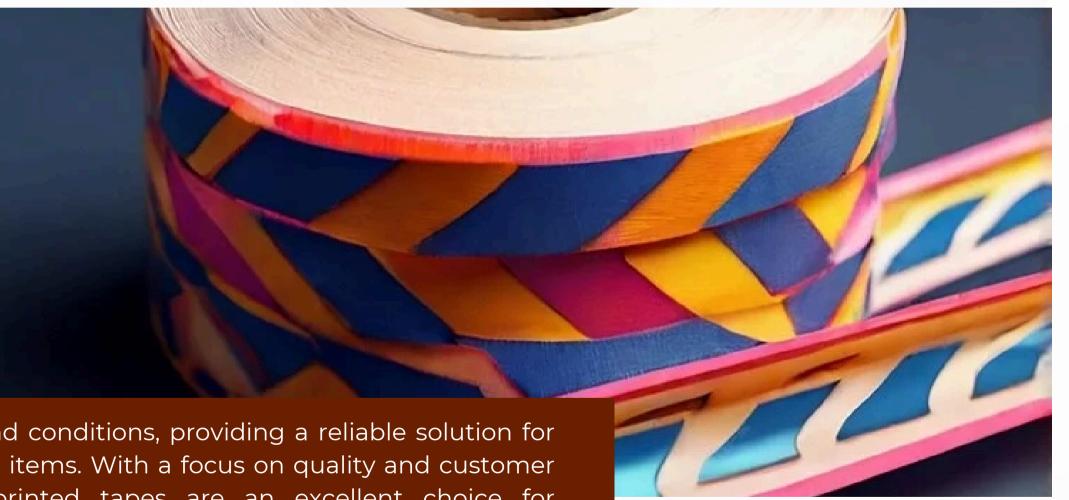

# **PRINTED TAPES**

designed to cater to various packaging needs with both functionality and branding in mind. These tapes are customizable, allowing businesses to print their logos, messages, or any desired graphics directly onto the tape. This customization helps in promoting brand identity and ensuring the security of packaged goods. Shiv Packaging Industries' printed tapes are made from highquality materials, ensuring durability and strong adhesive properties.

They are suitable for a range of surfaces and conditions, providing a reliable solution for sealing boxes, parcels, and other packaging items. With a focus on quality and customer satisfaction, Shiv Packaging Industries' printed tapes are an excellent choice for businesses looking to enhance their packaging processes while also boosting their brand visibility.