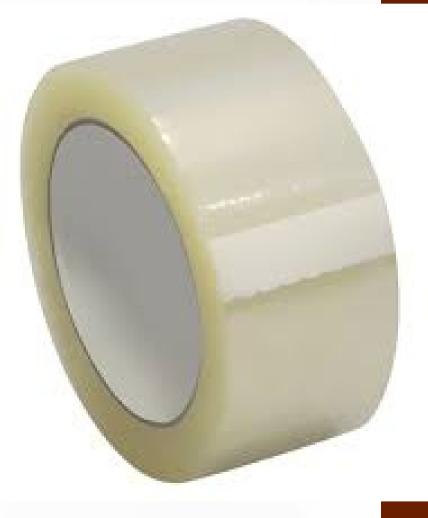

#### **PLAIN TAPES**

Plain tapes from Shiv Packaging Industries are versatile and reliable, designed to meet a wide range of packaging needs. These tapes are unprinted, making them a simple and cost-effective choice for sealing boxes, parcels, and other packaging materials. The lack of printing allows for a clean and professional appearance, suitable for any business or personal use.