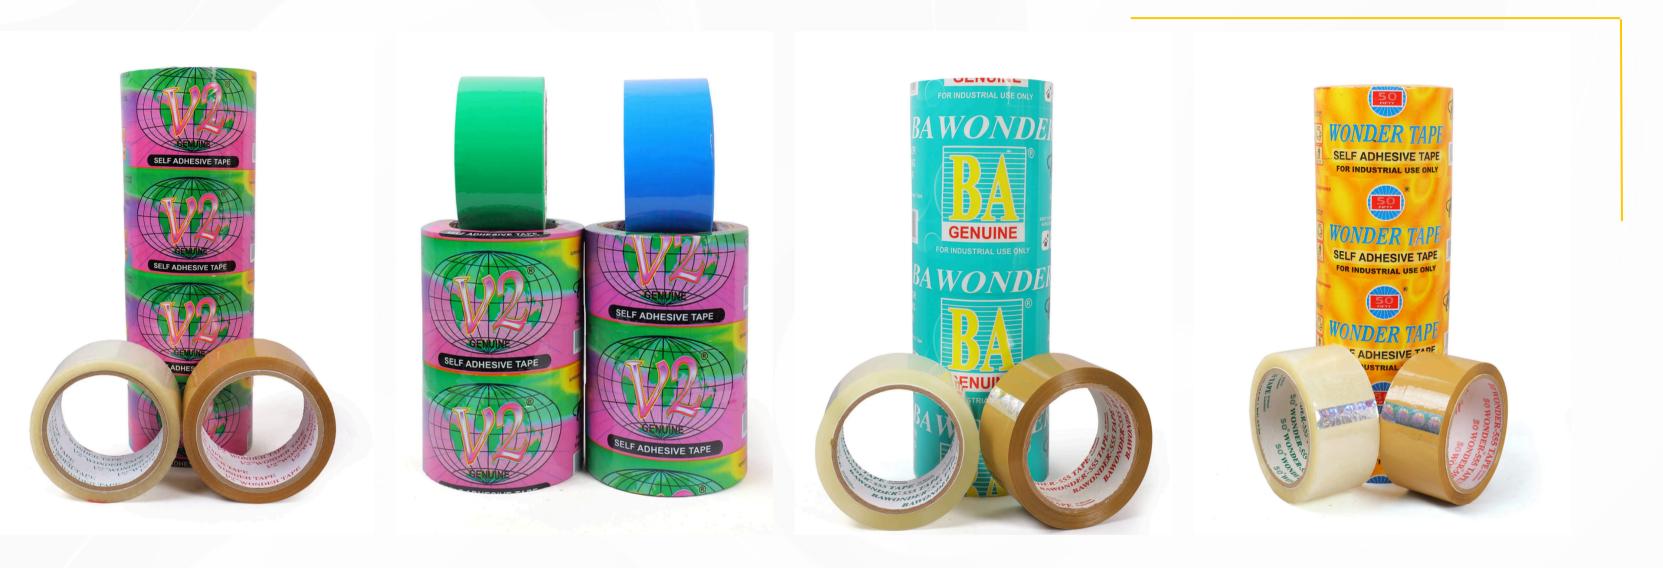

uring strong adhesion, durability, and resistance to wear and tear. They are available in different widths and lengths to meet diverse requirements





#### JUMBO ROLLS

Jumbo rolls are a key offering from Shiv Packaging Industries, designed to meet the demands of high-volume packaging and industrial applications. These rolls are significantly larger than standard tape rolls, providing an economical and efficient solution for businesses with substantial packaging needs. By reducing the frequency of roll changes, jumbo rolls help to streamline operations and increase productivity. Shiv Packaging Industries' jumbo rolls are made from top-quality materials, ensuring excellent adhesive strength and durability. They are available in various lengths.





#### • **PRODUCT BY BRAND** • • • • •



#### **WHY CHOOSE US**









Innovation

Quality

Reliability

Customer Focus





Sustainability





### **CONTACT US**

We'd love to hear from you! Whether you have a question, need assistance, or want to discuss how we can work together, feel free to reach out. Our team is here to provide the support you need.



+<u>91 252 2299 686</u>







www.shivpackind.com



#### SHIV PACKAGING **INDUSTRIES**

Bldg. No. A/2, Unit No. 8, Krishna Complex, Opp. Kamal, Motor, Sonale Village, Bhiwandi - 421302







# THANK YOU