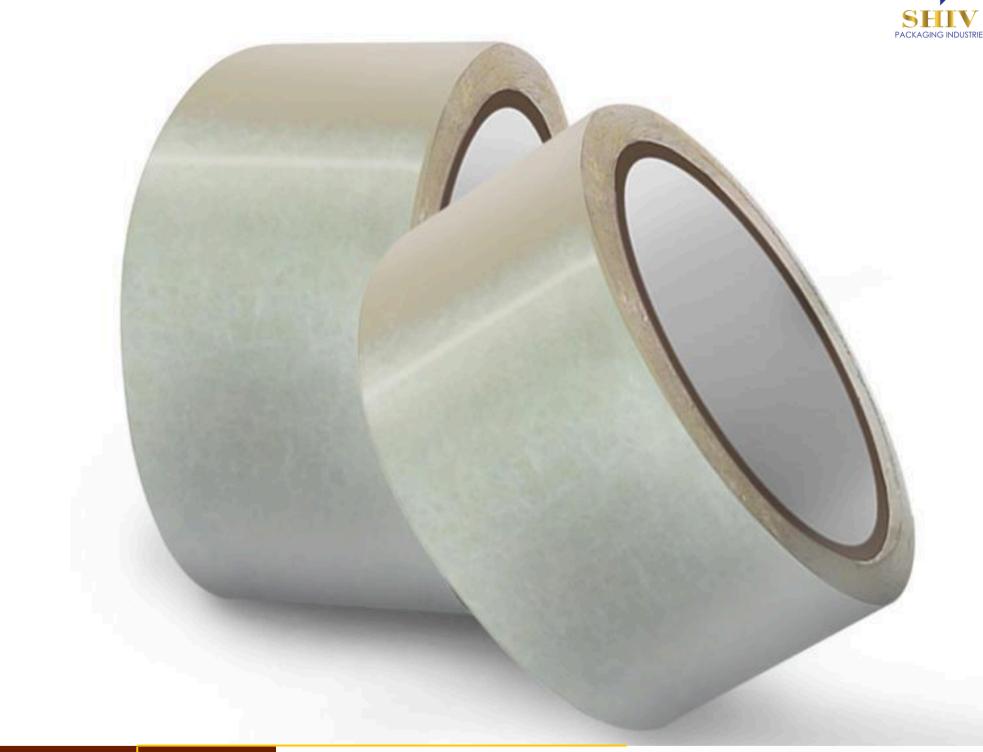

#### JUMBO ROLLS

Jumbo rolls are a key offering from Shiv Packaging Industries, designed to meet the demands of high-volume packaging and industrial applications. These rolls are significantly larger than standard tape rolls, providing an economical and efficient solution for businesses with substantial packaging needs. By reducing the frequency of roll changes, jumbo rolls help to streamline operations and increase productivity. Shiv Packaging Industries' jumbo rolls are made from top-quality materials, ensuring excellent adhesive strength and durability. They are available in various lengths.