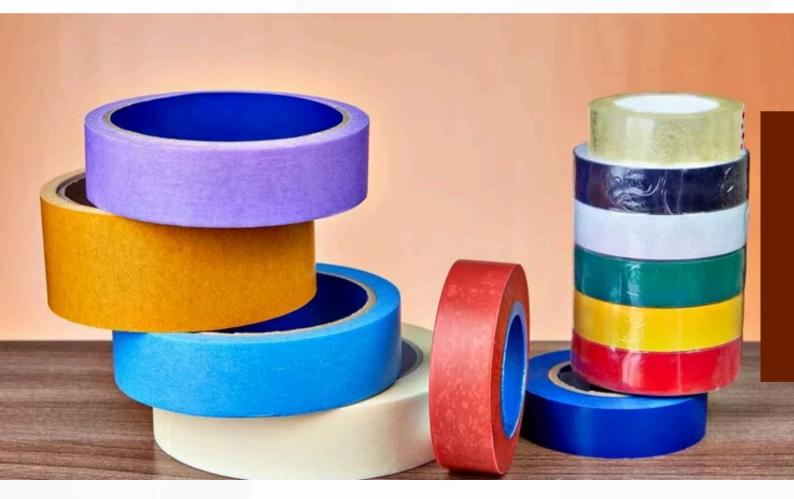

#### **COLORED TAPES**

Colored tapes are another versatile product offered by Shiv Packaging Industries, ideal for a wide range of applications in both industrial and commercial settings. These tapes come in various colors, allowing for easy identification, color-coding, and organization of packages, inventory, or workspaces. The vibrant colors ensure high visibility, making them suitable for marking hazards, distinguishing different sections, or simply adding a touch of personalization to packaging.

Shiv Packaging Industries' colored tapes are manufactured using high-quality materials, ensuring strong adhesion, durability, and resistance to wear and tear. They are available in different widths and lengths to meet diverse requirements