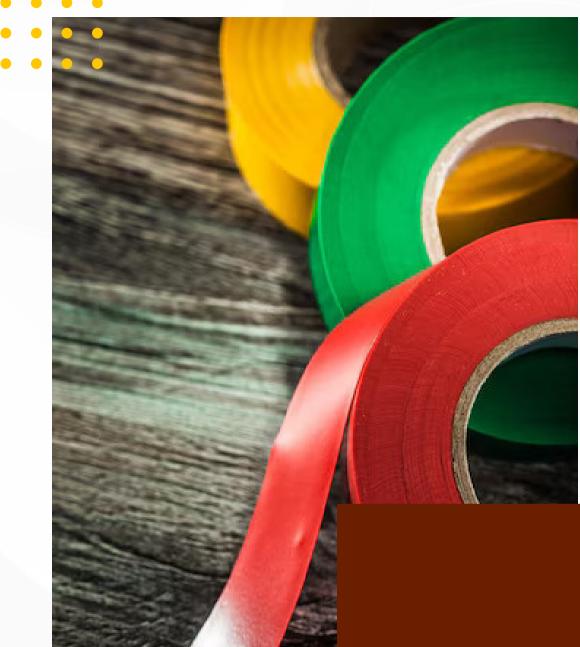

#### **COLORED TAPES**

Colored tapes are another versatile product offered by Shiv Packaging Industries, ideal for a wide range of applications in both industrial and commercial settings. These tapes come in various colors, allowing for easy identification, color-coding, and organization of packages, inventory, or workspaces. The vibrant colors ensure high visibility, making them suitable for marking hazards, distinguishing different sections, or simply adding a touch of personalization to packaging.

Shiv Packaging Industries' colored tapes are manufactured using high-quality materials, ensuring strong adhesion, durability, and resistance to wear and tear. They are available in different widths and lengths to meet diverse requirements