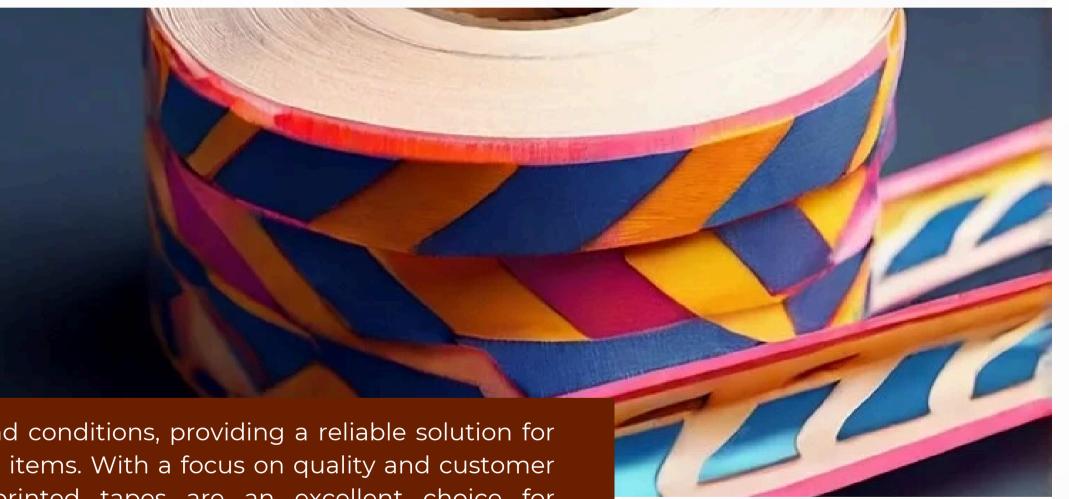

# **PRINTED TAPES**

designed to cater to various packaging needs with both functionality and branding in mind. These tapes are customizable, allowing businesses to print their logos, messages, or any desired graphics directly onto the tape. This customization helps in promoting brand identity and ensuring the security of packaged goods. Shiv Packaging Industries' printed tapes are made from highquality materials, ensuring durability and strong adhesive properties.

They are suitable for a range of surfaces and conditions, providing a reliable solution for sealing boxes, parcels, and other packaging items. With a focus on quality and customer satisfaction, Shiv Packaging Industries' printed tapes are an excellent choice for businesses looking to enhance their packaging processes while also boosting their brand visibility.